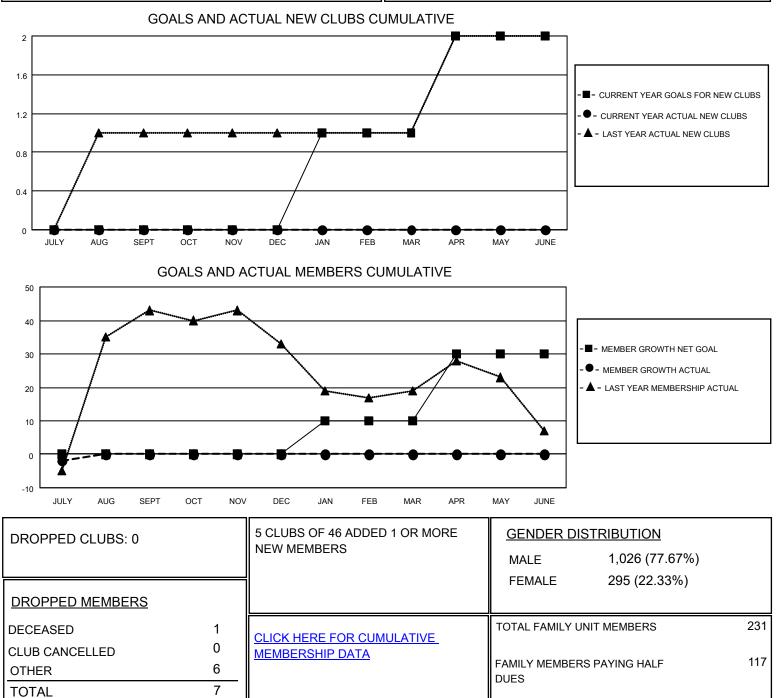

## LOCATION PENNSYLVANIA

District 14 D

Results as of: 7/31/2020

| Clubs                 |               |           |               | Members               |                          |                         |                                                    |
|-----------------------|---------------|-----------|---------------|-----------------------|--------------------------|-------------------------|----------------------------------------------------|
| RESULTS FOR 2020-2021 |               |           |               | RESULTS FOR 2020-2021 |                          |                         |                                                    |
| QUARTER               | NEW CLUB GOAL | NEW CLUBS | DROPPED CLUBS | QUARTER ME            | EMBER GROWTH NET<br>GOAL | MEMBER GROWTH<br>ACTUAL | DROPPED<br>MEMBERS ACTUAL<br>(including transfers) |
| JULY/AUG/SEPT         | 0             | 0         | 0             | JULY/AUG/SEPT         | 0                        | 6                       | 7                                                  |
| OCT/NOV/DEC           | 0             | 0         | 0             | OCT/NOV/DEC           | 0                        | 0                       | 0                                                  |
| JAN/FEB/MAR           | 1             | 0         | 0             | JAN/FEB/MAR           | 10                       | 0                       | 0                                                  |
| APR/MAY/JUNE          | 1             | 0         | 0             | APR/MAY/JUNE          | 20                       | 0                       | 0                                                  |